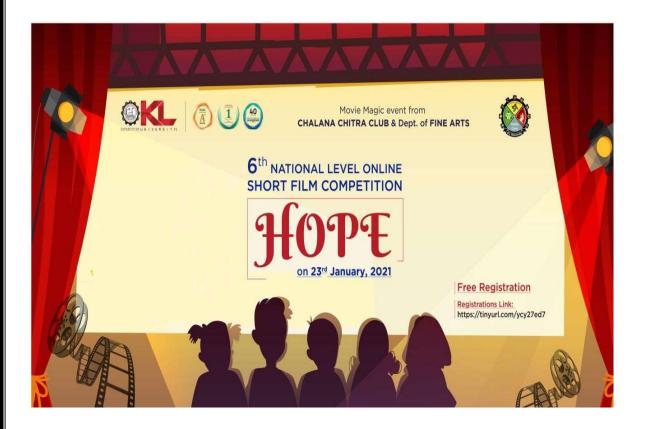

This is to inform that Hobby Clubs (Chalana Chitra Club) is conducting "HOPE" 6th National Level online short film competition on 23.01.2021 for students as per the details given below.

The participants can register your names on or before 23.01.2021, in the below mentioned

#### **DESCRIPTION**

MOVIE MAGIC-21 is a national level short film competition which is organised by Chalana Chitra club in association with Department of Fine Arts of KLEF through online. It is a platform for students to show their talent. Various college students and faculty have participated. The Judges for this competitions are Mr. Sai Sushanth Reddy film Director Actor of Bombhaat, Ee Nagaraniki Yemayindi movies, and second judge is Mr.Abhinav Gomatam Film. Dean -Student Affairs Dr.K.R.S.Prasad, Advisor Dr.Habibulla Khan, Hobby Clubs Professor in-charge Dr.R.Subhakar Raju appreciated and distributed prizes to the participated students.

Registration link : <a href="https://tinyurl.com/ycy27ed7">https://tinyurl.com/ycy27ed7</a>