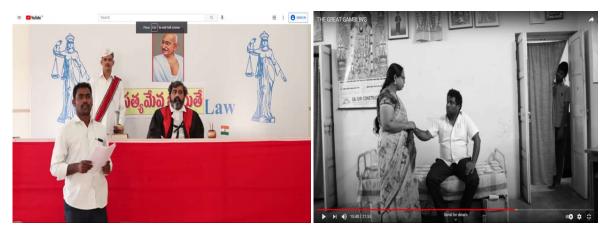

Poster:

Winners List and link of prize winners short films:

| S.No | Name of the<br>Participant | Name of the College                             | Name of the Short<br>Film | You tube link of short film      | Prize                    |
|------|----------------------------|-------------------------------------------------|---------------------------|----------------------------------|--------------------------|
| 1    | Kothada Venkatesh          | Student - B.Tech<br>SRKR College,<br>Bhimavaram | JAIJAWAN JAI<br>KISSAN    | https://youtu.be/8<br>tcprDIyqjg | 1 <sup>st</sup><br>Prize |
| 2    | Alluri Manu Varaprasad     | Student TBA<br>SKVT College,<br>Hyderabad       | Nee mate na nirnayam      | https://youtu.be/<br>zwFyfMQKQfo | 2 <sup>nd</sup><br>Prize |
| 3    | E.Srinivas Reddy           | Faculty from<br>Acharya Nagarjuna               | THE GREAT<br>GAMBLING     | https://youtu.be/G<br>a_JA47zHvg | 3 <sup>rd</sup><br>Prize |

DR.R.SUBHAKAR RAJU PROF.INCHARGE HOBBY CLUBS KRSPUSed DEAN STUDENT AFFAIRS, KLEF

The Great Gambling short film screen shot 25.01.2021

Nee mate na nirnayam screen shot 25.01.2021

Jai Javan Jai Kisan screen shot 25.01.2021