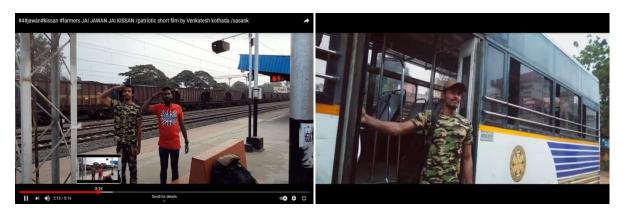

Poster:

Winners List and link of prize winners short films:

| S.No | Name of the<br>Participant | Name of the College                             | Name of the Short<br>Film | You tube link of short film      | Prize                    |
|------|----------------------------|-------------------------------------------------|---------------------------|----------------------------------|--------------------------|
| 1    | Kothada Venkatesh          | Student - B.Tech<br>SRKR College,<br>Bhimavaram | JAIJAWAN JAI<br>KISSAN    | https://youtu.be/8<br>tcprDIyqjg | 1 <sup>st</sup><br>Prize |
| 2    | Alluri Manu Varaprasad     | Student TBA<br>SKVT College,<br>Hyderabad       | Nee mate na nirnayam      | https://youtu.be/<br>zwFyfMQKQfo | 2 <sup>nd</sup><br>Prize |
| 3    | E.Srinivas Reddy           | Faculty from<br>Acharya Nagarjuna               | THE GREAT<br>GAMBLING     | https://youtu.be/G<br>a_JA47zHvg | 3 <sup>rd</sup><br>Prize |

DR.R.SUBHAKAR RAJU PROF.INCHARGE HOBBY CLUBS KRSPUSed DEAN STUDENT AFFAIRS, KLEF

The Great Gambling short film screen shot 25.01.2021

Nee mate na nirnayam screen shot 25.01.2021

Jai Javan Jai Kisan screen shot 25.01.2021